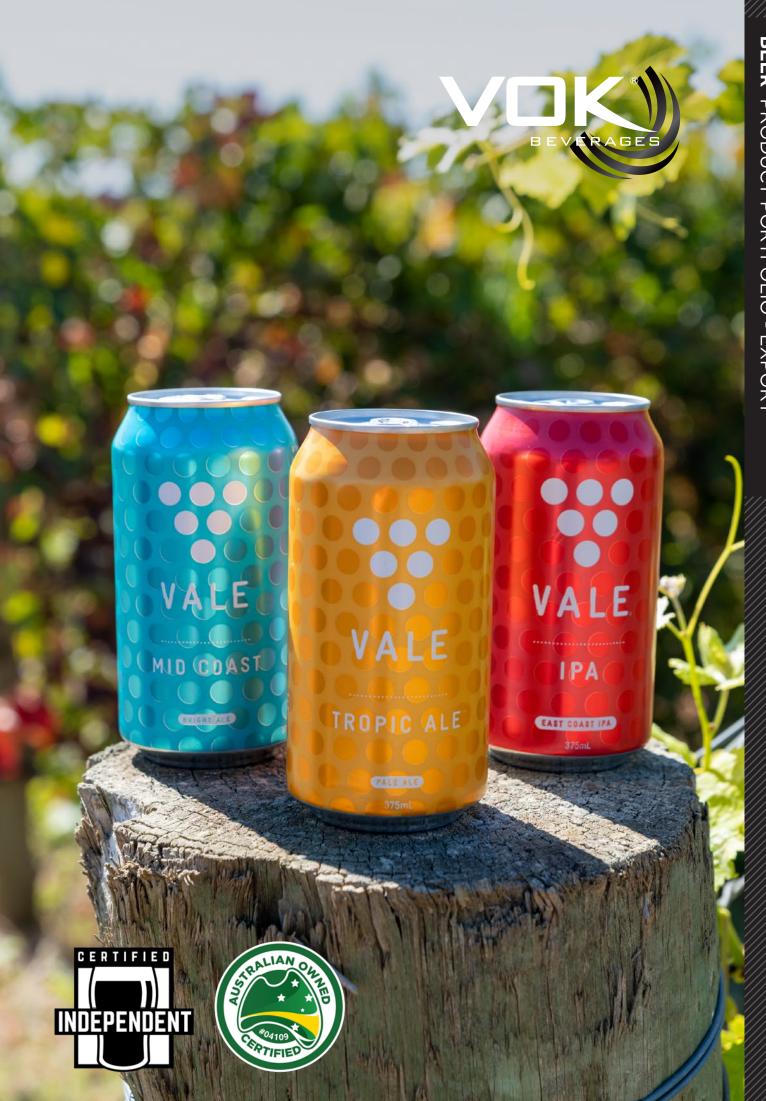

#### **VALE BREWING**

McLaren Vale has a grand tradition of creating quality produce and craft. We embrace that tradition and the expectations that come along with it.

### 4 x 6 x 375mL Cans

- Mid Coast (Bright Ale) 3.5%
- Gin Sour (Sour Ale) 4.0%
- Tropic Ale (Pale Ale) 4.2%
- Lager (New World Lager) 4.5%
- Ale (Australian Pale) 4.5%
- IPA (East Coast IPA) 5.5%